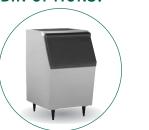

#### WARRANTY See your dealer for complete warranty details.

- 3 years parts on all components.
- 3 years labor on all components.
- 5 years parts on compressor.

BIN: HTB555

**BIN: BH801** 

NUGGET ICE

Versatile, inexpensive to produce, used in carbonated beverages and salad bars.

| SCOTSMAN MODULAR BINS  Certified & rated in acc with Akl standard & with Akl standard & rated in acc with Akl standard & rated & |                          |                     |                         |          |                            |  |  |
|-------------------------------------------------------------------------------------------------------------------------------------------------------------------------------------------------------------------------------------------------------------------------------------------------------------------------------------------------------------------------------------------------------------------------------------------------------------------------------------------------------------------------------------------------------------------------------------------------------------------------------------------------------------------------------------------------------------------------------------------------------------------------------------------------------------------------------------------------------------------------------------------------------------------------------------------------------------------------------------------------------------------------------------------------------------------------------------------------------------------------------------------------------------------------------------------------------------------------------------------------------------------------------------------------------------------------------------------------------------------------------------------------------------------------------------------------------------------------------------------------------------------------------------------------------------------------------------------------------------------------------------------------------------------------------------------------------------------------------------------------------------------------------------------------------------------------------------------------------------------------------------------------------------------------------------------------------------------------------------------------------------------------------------------------------------------------------------------------------------------------------|--------------------------|---------------------|-------------------------|----------|----------------------------|--|--|
| Model<br>Number                                                                                                                                                                                                                                                                                                                                                                                                                                                                                                                                                                                                                                                                                                                                                                                                                                                                                                                                                                                                                                                                                                                                                                                                                                                                                                                                                                                                                                                                                                                                                                                                                                                                                                                                                                                                                                                                                                                                                                                                                                                                                                               | Dimensions<br>W"x D"x H" | ARI Bin<br>Capacity | Application<br>Capacity | Finish   | Ship<br>Weight<br>lbs./kg. |  |  |
| HTB250                                                                                                                                                                                                                                                                                                                                                                                                                                                                                                                                                                                                                                                                                                                                                                                                                                                                                                                                                                                                                                                                                                                                                                                                                                                                                                                                                                                                                                                                                                                                                                                                                                                                                                                                                                                                                                                                                                                                                                                                                                                                                                                        | 30 x 31.5 x 22.5         | 190                 | 250                     | HTB      | 80/36                      |  |  |
| HTB350                                                                                                                                                                                                                                                                                                                                                                                                                                                                                                                                                                                                                                                                                                                                                                                                                                                                                                                                                                                                                                                                                                                                                                                                                                                                                                                                                                                                                                                                                                                                                                                                                                                                                                                                                                                                                                                                                                                                                                                                                                                                                                                        | 30 x 31.5 x 29.5         | 250                 | 350                     | HTB      | 90/41                      |  |  |
| HTB555                                                                                                                                                                                                                                                                                                                                                                                                                                                                                                                                                                                                                                                                                                                                                                                                                                                                                                                                                                                                                                                                                                                                                                                                                                                                                                                                                                                                                                                                                                                                                                                                                                                                                                                                                                                                                                                                                                                                                                                                                                                                                                                        | 30 x 34.5 x 44.5         | 420                 | 535                     | HTB      | 110/50                     |  |  |
| BH550S-C                                                                                                                                                                                                                                                                                                                                                                                                                                                                                                                                                                                                                                                                                                                                                                                                                                                                                                                                                                                                                                                                                                                                                                                                                                                                                                                                                                                                                                                                                                                                                                                                                                                                                                                                                                                                                                                                                                                                                                                                                                                                                                                      | 30 x 31.5 x 44           | 410                 | 520                     | SS       | 140/64                     |  |  |
| BH801S-A*                                                                                                                                                                                                                                                                                                                                                                                                                                                                                                                                                                                                                                                                                                                                                                                                                                                                                                                                                                                                                                                                                                                                                                                                                                                                                                                                                                                                                                                                                                                                                                                                                                                                                                                                                                                                                                                                                                                                                                                                                                                                                                                     | 42 x 31.5 x 44           | 580                 | 740                     | SS       | 165/75                     |  |  |
| BH900S-C*                                                                                                                                                                                                                                                                                                                                                                                                                                                                                                                                                                                                                                                                                                                                                                                                                                                                                                                                                                                                                                                                                                                                                                                                                                                                                                                                                                                                                                                                                                                                                                                                                                                                                                                                                                                                                                                                                                                                                                                                                                                                                                                     | 48.2 x 33.75 x 44        | 740                 | 940                     | SS       | 185/84                     |  |  |
| BH1100                                                                                                                                                                                                                                                                                                                                                                                                                                                                                                                                                                                                                                                                                                                                                                                                                                                                                                                                                                                                                                                                                                                                                                                                                                                                                                                                                                                                                                                                                                                                                                                                                                                                                                                                                                                                                                                                                                                                                                                                                                                                                                                        | 48 x 34 x 50             | 860                 | 1100                    | BB or SS | 280/127                    |  |  |
| BH1300**                                                                                                                                                                                                                                                                                                                                                                                                                                                                                                                                                                                                                                                                                                                                                                                                                                                                                                                                                                                                                                                                                                                                                                                                                                                                                                                                                                                                                                                                                                                                                                                                                                                                                                                                                                                                                                                                                                                                                                                                                                                                                                                      | 60 x 34 x 50             | 1100                | 1400                    | BB or SS | 310/141                    |  |  |
| BH1600**                                                                                                                                                                                                                                                                                                                                                                                                                                                                                                                                                                                                                                                                                                                                                                                                                                                                                                                                                                                                                                                                                                                                                                                                                                                                                                                                                                                                                                                                                                                                                                                                                                                                                                                                                                                                                                                                                                                                                                                                                                                                                                                      | 60 x 34 x 60             | 1250                | 1600                    | BB or SS | 410/186                    |  |  |
| Add 6" to Height for Legs                                                                                                                                                                                                                                                                                                                                                                                                                                                                                                                                                                                                                                                                                                                                                                                                                                                                                                                                                                                                                                                                                                                                                                                                                                                                                                                                                                                                                                                                                                                                                                                                                                                                                                                                                                                                                                                                                                                                                                                                                                                                                                     |                          |                     |                         |          |                            |  |  |