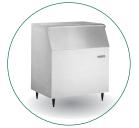

#### WARRANTY See your dealer for complete warranty details.

- 3 years parts on all components.
- 3 years labor on all components.
- 5 years parts on compressor.

BIN: HTB555

**BIN: BH801** 

NUGGET ICE

Versatile, inexpensive to produce, used in carbonated beverages and salad bars.

| SCOTSMAN MODULAR BINS  Certified & rated in acc with Akl standard & with Akl standard & rated in acc with Akl standard & rated & |                          |                     |                         |          |                            |  |  |
|-------------------------------------------------------------------------------------------------------------------------------------------------------------------------------------------------------------------------------------------------------------------------------------------------------------------------------------------------------------------------------------------------------------------------------------------------------------------------------------------------------------------------------------------------------------------------------------------------------------------------------------------------------------------------------------------------------------------------------------------------------------------------------------------------------------------------------------------------------------------------------------------------------------------------------------------------------------------------------------------------------------------------------------------------------------------------------------------------------------------------------------------------------------------------------------------------------------------------------------------------------------------------------------------------------------------------------------------------------------------------------------------------------------------------------------------------------------------------------------------------------------------------------------------------------------------------------------------------------------------------------------------------------------------------------------------------------------------------------------------------------------------------------------------------------------------------------------------------------------------------------------------------------------------------------------------------------------------------------------------------------------------------------------------------------------------------------------------------------------------------------|--------------------------|---------------------|-------------------------|----------|----------------------------|--|--|
| Model<br>Number                                                                                                                                                                                                                                                                                                                                                                                                                                                                                                                                                                                                                                                                                                                                                                                                                                                                                                                                                                                                                                                                                                                                                                                                                                                                                                                                                                                                                                                                                                                                                                                                                                                                                                                                                                                                                                                                                                                                                                                                                                                                                                               | Dimensions<br>W"x D"x H" | ARI Bin<br>Capacity | Application<br>Capacity | Finish   | Ship<br>Weight<br>lbs./kg. |  |  |
| HTB250                                                                                                                                                                                                                                                                                                                                                                                                                                                                                                                                                                                                                                                                                                                                                                                                                                                                                                                                                                                                                                                                                                                                                                                                                                                                                                                                                                                                                                                                                                                                                                                                                                                                                                                                                                                                                                                                                                                                                                                                                                                                                                                        | 30 x 31.5 x 22.5         | 190                 | 250                     | HTB      | 80/36                      |  |  |
| HTB350                                                                                                                                                                                                                                                                                                                                                                                                                                                                                                                                                                                                                                                                                                                                                                                                                                                                                                                                                                                                                                                                                                                                                                                                                                                                                                                                                                                                                                                                                                                                                                                                                                                                                                                                                                                                                                                                                                                                                                                                                                                                                                                        | 30 x 31.5 x 29.5         | 250                 | 350                     | HTB      | 90/41                      |  |  |
| HTB555                                                                                                                                                                                                                                                                                                                                                                                                                                                                                                                                                                                                                                                                                                                                                                                                                                                                                                                                                                                                                                                                                                                                                                                                                                                                                                                                                                                                                                                                                                                                                                                                                                                                                                                                                                                                                                                                                                                                                                                                                                                                                                                        | 30 x 34.5 x 44.5         | 420                 | 535                     | HTB      | 110/50                     |  |  |
| BH550S-C                                                                                                                                                                                                                                                                                                                                                                                                                                                                                                                                                                                                                                                                                                                                                                                                                                                                                                                                                                                                                                                                                                                                                                                                                                                                                                                                                                                                                                                                                                                                                                                                                                                                                                                                                                                                                                                                                                                                                                                                                                                                                                                      | 30 x 31.5 x 44           | 410                 | 520                     | SS       | 140/64                     |  |  |
| BH801S-A*                                                                                                                                                                                                                                                                                                                                                                                                                                                                                                                                                                                                                                                                                                                                                                                                                                                                                                                                                                                                                                                                                                                                                                                                                                                                                                                                                                                                                                                                                                                                                                                                                                                                                                                                                                                                                                                                                                                                                                                                                                                                                                                     | 42 x 31.5 x 44           | 580                 | 740                     | SS       | 165/75                     |  |  |
| BH900S-C*                                                                                                                                                                                                                                                                                                                                                                                                                                                                                                                                                                                                                                                                                                                                                                                                                                                                                                                                                                                                                                                                                                                                                                                                                                                                                                                                                                                                                                                                                                                                                                                                                                                                                                                                                                                                                                                                                                                                                                                                                                                                                                                     | 48.2 x 33.75 x 44        | 740                 | 940                     | SS       | 185/84                     |  |  |
| BH1100                                                                                                                                                                                                                                                                                                                                                                                                                                                                                                                                                                                                                                                                                                                                                                                                                                                                                                                                                                                                                                                                                                                                                                                                                                                                                                                                                                                                                                                                                                                                                                                                                                                                                                                                                                                                                                                                                                                                                                                                                                                                                                                        | 48 x 34 x 50             | 860                 | 1100                    | BB or SS | 280/127                    |  |  |
| BH1300**                                                                                                                                                                                                                                                                                                                                                                                                                                                                                                                                                                                                                                                                                                                                                                                                                                                                                                                                                                                                                                                                                                                                                                                                                                                                                                                                                                                                                                                                                                                                                                                                                                                                                                                                                                                                                                                                                                                                                                                                                                                                                                                      | 60 x 34 x 50             | 1100                | 1400                    | BB or SS | 310/141                    |  |  |
| BH1600**                                                                                                                                                                                                                                                                                                                                                                                                                                                                                                                                                                                                                                                                                                                                                                                                                                                                                                                                                                                                                                                                                                                                                                                                                                                                                                                                                                                                                                                                                                                                                                                                                                                                                                                                                                                                                                                                                                                                                                                                                                                                                                                      | 60 x 34 x 60             | 1250                | 1600                    | BB or SS | 410/186                    |  |  |
| Add 6" to Height for Legs                                                                                                                                                                                                                                                                                                                                                                                                                                                                                                                                                                                                                                                                                                                                                                                                                                                                                                                                                                                                                                                                                                                                                                                                                                                                                                                                                                                                                                                                                                                                                                                                                                                                                                                                                                                                                                                                                                                                                                                                                                                                                                     |                          |                     |                         |          |                            |  |  |