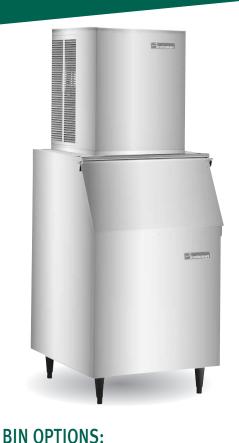

#### WARRANTY See your dealer for complete warranty details.

- 3 years parts on all components.
- 3 years labor on all components.
- 5 years parts on compressor.

BIN: HTB555

**BIN: BH801** 

NUGGET ICE

Versatile, inexpensive to produce, used in carbonated beverages and salad bars.

| SCOTSMAN MODULAR BINS  Certified & rated in acc with Akl standard & with Akl standard & rated in acc with Akl standard & rated & |                          |                     |                         |          |                            |  |  |
|-------------------------------------------------------------------------------------------------------------------------------------------------------------------------------------------------------------------------------------------------------------------------------------------------------------------------------------------------------------------------------------------------------------------------------------------------------------------------------------------------------------------------------------------------------------------------------------------------------------------------------------------------------------------------------------------------------------------------------------------------------------------------------------------------------------------------------------------------------------------------------------------------------------------------------------------------------------------------------------------------------------------------------------------------------------------------------------------------------------------------------------------------------------------------------------------------------------------------------------------------------------------------------------------------------------------------------------------------------------------------------------------------------------------------------------------------------------------------------------------------------------------------------------------------------------------------------------------------------------------------------------------------------------------------------------------------------------------------------------------------------------------------------------------------------------------------------------------------------------------------------------------------------------------------------------------------------------------------------------------------------------------------------------------------------------------------------------------------------------------------------|--------------------------|---------------------|-------------------------|----------|----------------------------|--|--|
| Model<br>Number                                                                                                                                                                                                                                                                                                                                                                                                                                                                                                                                                                                                                                                                                                                                                                                                                                                                                                                                                                                                                                                                                                                                                                                                                                                                                                                                                                                                                                                                                                                                                                                                                                                                                                                                                                                                                                                                                                                                                                                                                                                                                                               | Dimensions<br>W"x D"x H" | ARI Bin<br>Capacity | Application<br>Capacity | Finish   | Ship<br>Weight<br>lbs./kg. |  |  |
| HTB250                                                                                                                                                                                                                                                                                                                                                                                                                                                                                                                                                                                                                                                                                                                                                                                                                                                                                                                                                                                                                                                                                                                                                                                                                                                                                                                                                                                                                                                                                                                                                                                                                                                                                                                                                                                                                                                                                                                                                                                                                                                                                                                        | 30 x 31.5 x 22.5         | 190                 | 250                     | HTB      | 80/36                      |  |  |
| HTB350                                                                                                                                                                                                                                                                                                                                                                                                                                                                                                                                                                                                                                                                                                                                                                                                                                                                                                                                                                                                                                                                                                                                                                                                                                                                                                                                                                                                                                                                                                                                                                                                                                                                                                                                                                                                                                                                                                                                                                                                                                                                                                                        | 30 x 31.5 x 29.5         | 250                 | 350                     | HTB      | 90/41                      |  |  |
| HTB555                                                                                                                                                                                                                                                                                                                                                                                                                                                                                                                                                                                                                                                                                                                                                                                                                                                                                                                                                                                                                                                                                                                                                                                                                                                                                                                                                                                                                                                                                                                                                                                                                                                                                                                                                                                                                                                                                                                                                                                                                                                                                                                        | 30 x 34.5 x 44.5         | 420                 | 535                     | HTB      | 110/50                     |  |  |
| BH550S-C                                                                                                                                                                                                                                                                                                                                                                                                                                                                                                                                                                                                                                                                                                                                                                                                                                                                                                                                                                                                                                                                                                                                                                                                                                                                                                                                                                                                                                                                                                                                                                                                                                                                                                                                                                                                                                                                                                                                                                                                                                                                                                                      | 30 x 31.5 x 44           | 410                 | 520                     | SS       | 140/64                     |  |  |
| BH801S-A*                                                                                                                                                                                                                                                                                                                                                                                                                                                                                                                                                                                                                                                                                                                                                                                                                                                                                                                                                                                                                                                                                                                                                                                                                                                                                                                                                                                                                                                                                                                                                                                                                                                                                                                                                                                                                                                                                                                                                                                                                                                                                                                     | 42 x 31.5 x 44           | 580                 | 740                     | SS       | 165/75                     |  |  |
| BH900S-C*                                                                                                                                                                                                                                                                                                                                                                                                                                                                                                                                                                                                                                                                                                                                                                                                                                                                                                                                                                                                                                                                                                                                                                                                                                                                                                                                                                                                                                                                                                                                                                                                                                                                                                                                                                                                                                                                                                                                                                                                                                                                                                                     | 48.2 x 33.75 x 44        | 740                 | 940                     | SS       | 185/84                     |  |  |
| BH1100                                                                                                                                                                                                                                                                                                                                                                                                                                                                                                                                                                                                                                                                                                                                                                                                                                                                                                                                                                                                                                                                                                                                                                                                                                                                                                                                                                                                                                                                                                                                                                                                                                                                                                                                                                                                                                                                                                                                                                                                                                                                                                                        | 48 x 34 x 50             | 860                 | 1100                    | BB or SS | 280/127                    |  |  |
| BH1300**                                                                                                                                                                                                                                                                                                                                                                                                                                                                                                                                                                                                                                                                                                                                                                                                                                                                                                                                                                                                                                                                                                                                                                                                                                                                                                                                                                                                                                                                                                                                                                                                                                                                                                                                                                                                                                                                                                                                                                                                                                                                                                                      | 60 x 34 x 50             | 1100                | 1400                    | BB or SS | 310/141                    |  |  |
| BH1600**                                                                                                                                                                                                                                                                                                                                                                                                                                                                                                                                                                                                                                                                                                                                                                                                                                                                                                                                                                                                                                                                                                                                                                                                                                                                                                                                                                                                                                                                                                                                                                                                                                                                                                                                                                                                                                                                                                                                                                                                                                                                                                                      | 60 x 34 x 60             | 1250                | 1600                    | BB or SS | 410/186                    |  |  |
| Add 6" to Height for Legs                                                                                                                                                                                                                                                                                                                                                                                                                                                                                                                                                                                                                                                                                                                                                                                                                                                                                                                                                                                                                                                                                                                                                                                                                                                                                                                                                                                                                                                                                                                                                                                                                                                                                                                                                                                                                                                                                                                                                                                                                                                                                                     |                          |                     |                         |          |                            |  |  |