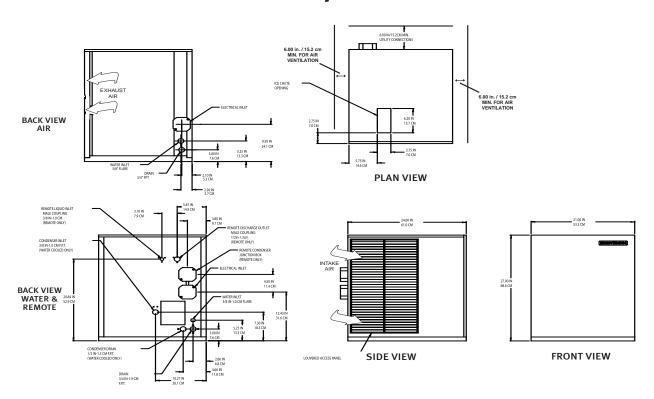

## **Ice Machine Specifications**

| All models: Dimensions: W x D x H Unit: 21" x 24" x 27" Shipping Carton: 24; 1/2" x 27; 27; 27 x 32" |                   |                                       |                                              |             |                  |                             |                                |                                                    |                                                |      |
|------------------------------------------------------------------------------------------------------|-------------------|---------------------------------------|----------------------------------------------|-------------|------------------|-----------------------------|--------------------------------|----------------------------------------------------|------------------------------------------------|------|
| Model<br>Number                                                                                      | Condenser<br>Unit | Basic<br>Electrical<br>Volts/Hz/Phase | Max. Fuse<br>Size or HACR<br>Circuit Breaker | Comp.<br>HP | Circuit<br>Wires | Min.<br>Circuit<br>Ampacity | Shipping<br>Weight<br>lbs./kg. | Power<br>Consumption<br>KWH/100 lbs.<br>90°F/70° F | Water U:<br>Gallons/1<br>Potable<br>90°F/70° F |      |
| NME954AS-32B                                                                                         | Air               | 208-230/60/1                          | 15                                           | 11/2        | 2                | 11.3                        | 290/132                        | 3.94                                               | 12                                             | -    |
| NME954WS-32B                                                                                         | WATER             | 208-230/60/1                          | 15                                           | 11/2        | 2                | 10.8                        | 290/132                        | 2.96                                               | 12                                             | 80.0 |
| NME954RS-32B                                                                                         | Rемоте            | 208-230/60/1                          | 20                                           | 11/2        | 2                | 14.1                        | 290/132                        | 4.11                                               | 12                                             | -    |
| NME954AS-3B                                                                                          | Air               | 208-230/60/3                          | 15                                           | 11/2        | 3                | 8.4                         | 290/132                        | 3.63                                               | 12                                             | -    |
| NME954WS-3B                                                                                          | WATER             | 208-230/60/3                          | 15                                           | 11/2        | 3                | 7.9                         | 290/132                        | 2.65                                               | 12                                             | 80.0 |
| NME954RS-3B                                                                                          | Remote            | 208-230/60/3                          | 15                                           | 11/2        | 3                | 11.2                        | 290/132                        | 3.87                                               | 12                                             | -    |

### **REMOTE CONDENSER**—Comes with adjustable legs Dimensions: W x D x H: 45.00" x 22.125" x 29.25"

| Model<br>Number | For Use With | Cond. Unit | Finish<br>Basic | Electrical<br>Volts/Hz/<br>Phase | No. of Wires | Min. Circuit<br>Ampacity | Max Fuse<br>Size or<br>HACR Circuit<br>Braker |
|-----------------|--------------|------------|-----------------|----------------------------------|--------------|--------------------------|-----------------------------------------------|
| ERC151-32A      | (1) NME954   | Air        | Galvanized      | 208-230/60/1                     | 2            | 2.6                      | 15                                            |
| ERC302-32A      | (2) NME954   | Air        | Galvanized      | 208-230/60/1                     | 2            | 2.6                      | 15                                            |